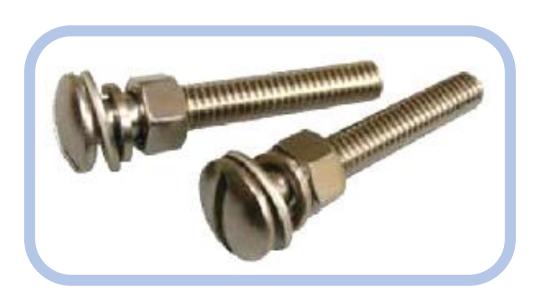

## REPLACEMENT STAINLESS STEEL MOUNTING HARDWARE

For all top mount PLUMBTECH toilet seats

## MODEL – 200HPSS

- 304 grade stainless steel bolts, nuts and washers.
- Available as an upgrade or replacement hardware for all top mount molded wood, residential plastic and light commercial plastic seats.
- For PLUMBTECH models: