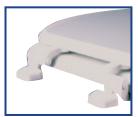

Corrosion proof, self aligning hardware

Factory-installed "living" hinge covers with stainless steel screws RESIDENTIAL MOLDED WOOD

101

## Residential

Model 101 - For ANSI Standard Round Front Toilets

Style: Closed Front with Cover

Material: Molded Wood (wood flour and resin)

**PRODUCT SPECIFICATIONS** 

Hinge: Plastic Hinge assembled with Stainless Steel Screws