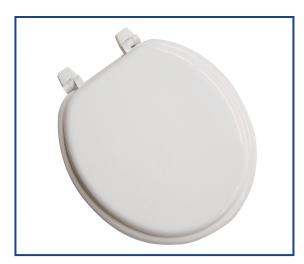

## Seat shall be PLUMBTECH™ MODEL - 101

- Standard quality durable molded wood
- Round closed front with cover
- Multi-coat high gloss enamel paint with sealer and primer
- UV paint color protection
- Color coordinated hinge and bumpers
- Assembled with corrosion resistant stainless steel screws
- Corrosion proof nuts and bolts
- Specify white -00, bone -01 or biscuit -02

## Residential

Model 101 - For ANSI Standard Round Front Toilets

Style: Closed Front with Cover

Material: Molded Wood (wood flour and resin)

**PRODUCT SPECIFICATIONS** 

Hinge: Plastic Hinge assembled with Stainless Steel Screws