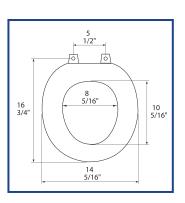

Height of seat: 2"

Ring Thickness: 5/8"

**Ring Thickness with Bumpers: 1**"

PLUMBTECH<sup>™</sup> molded wood seats utilize the finest paint to seal and beautify the molded wood core with deep lustrous color and rock hard enamel durability.