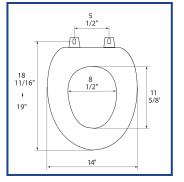

## Residential

Model 104 - For ANSI Standard Elongated Front Toilets Style: Closed Front with Cover Material: Molded Wood (wood flour and resin) Hinge: Heavy Duty Plastic Hinge with Stainless Steel Screws Height of seat: 2 1/4" Ring Thickness: 3/4" Ring Thickness with Bumpers: 1 1/8" PLUMRTECH™ molded wood soats utilize the finest paint