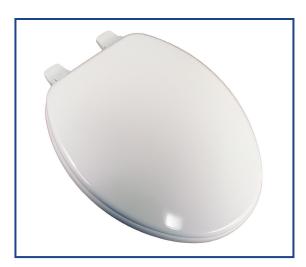

## Seat shall be PLUMBTECH<sup>™</sup> MODEL - 104

- Builder grade durable molded wood
- Elongated closed front with cover
- Multi-coat high gloss enamel paint with sealer and primer
- UV paint color protection
- Contractor quality adjustable top mount hinge
- Color matching hinge and bumpers
- Four bumpers on ring for stability
- Non-skid rubberized pads
- Assembled with corrosion resistant stainless steel screws
- Corrosion proof POM nuts and bolts
- Specify white -00

## Residential

Model 104 - For ANSI Standard Elongated Front Toilets Style: Closed Front with Cover Material: Molded Wood (wood flour and resin) Hinge: Heavy Duty Plastic Hinge with Stainless Steel Screws Height of seat: 2 1/4" Ring Thickness: 3/4" Ring Thickness with Bumpers: 1 1/8" PLUMRTECH™ molded wood soats utilize the finest paint