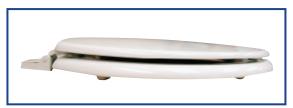

## Seat shall be PLUMBTECH<sup>™</sup> MODEL - 104

- Builder grade durable molded wood
- Elongated closed front with cover
- Multi-coat high gloss enamel paint with sealer and primer
- UV paint color protection
- Contractor quality adjustable top mount hinge
- Color matching hinge and bumpers
- Four bumpers on ring for stability
- Non-skid rubberized pads
- Assembled with corrosion resistant stainless steel screws
- Corrosion proof POM nuts and bolts
- Specify white -00

## Residential

Model 104 - For ANSI Standard Elongated Front Toilets Style: Closed Front with Cover Material: Molded Wood (wood flour and resin) Hinge: Heavy Duty Plastic Hinge with Stainless Steel Screws Height of seat: 2 1/4" Ring Thickness: 3/4" Ring Thickness with Bumpers: 1 1/8" PLUMRTECH™ molded wood soats utilize the finest paint