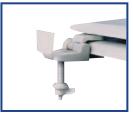

Corrosion proof, self aligning hardware

Factory-installed "living" hinge covers with stainless steel screws

## Seat shall be PLUMBTECH<sup>™</sup> MODEL - 104

- Builder grade durable molded wood
- Elongated closed front with cover
- Multi-coat high gloss enamel paint with sealer and primer
- UV paint color protection
- Contractor quality adjustable top mount hinge
- Color matching hinge and bumpers
- Four bumpers on ring for stability
- Non-skid rubberized pads
- Assembled with corrosion resistant stainless steel screws
- Corrosion proof POM nuts and bolts
- Specify white -00

## Residential

Model 104 - For ANSI Standard Elongated Front Toilets Style: Closed Front with Cover Material: Molded Wood (wood flour and resin) Hinge: Heavy Duty Plastic Hinge with Stainless Steel Screws Height of seat: 2 1/4" Ring Thickness: 3/4" Ring Thickness with Bumpers: 1 1/8" PLUMRTECH™ molded wood soats utilize the finest paint