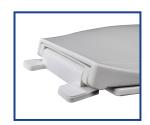

## PRODUCT SPECIFICATIONS

Residential

Model 240 - For ANSI Standard Round Front Toilets

Style: Closed Front with Cover Material: Polypropylene Plastic

Hinge: Slow close damper system with Release 'N' Clean™ and adjustable

Height of seat: 1 3/4" Ring Thickness: 5/8"

Ring Thickness with Bumpers: 7/8"

PLUMBTECH™ plastic seats utilize high grade virgin polypropylene plastic.

Complies with ANSI Standard Z124.5 Section 5.1.2