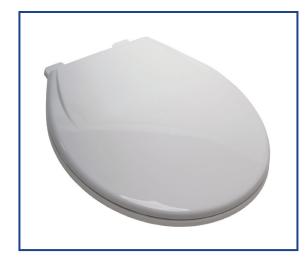

## Seat shall be PLUMBTECH™ MODEL - 240

- Patented slow close damper system
- Strong & durable injection molded of highimpact, chemically resistant polypropylene
- Comfortable, ergonomically designed ring
- Thick, contoured ring provides greater support
- Adjustable hinge for a perfect fit on any standard ANSI toilet bowl
- Closed round front with cover
- Corrosion proof POM nuts, bolts and washers
- Molded-in bumpers for added safety and comfort
- Easy, self-aligning, top mount installation with just a screwdriver
- UV ingredient added to maintain color
- Accepts 304 stainless steel 200HPSS mounting hardware
- Contractor quality hinge
- Specify white -00, bone -01, biscuit -02, cotton white -04 and select colors

## PRODUCT SPECIFICATIONS

Residential

Model 240 - For ANSI Standard Round Front Toilets

Style: Closed Front with Cover Material: Polypropylene Plastic

Hinge: Slow close damper system with Release 'N' Clean™ and adjustable