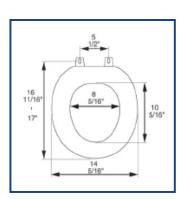

## PRODUCT SPECIFICATIONS

Residential

Model 240 - For ANSI Standard Round Front Toilets

Style: Closed Front with Cover Material: Polypropylene Plastic

Hinge: Slow close damper system with Release 'N' Clean™ and adjustable

Height of seat: 1 3/4" Ring Thickness: 5/8"

Ring Thickness with Bumpers: 7/8"

PLUMBTECH™ plastic seats utilize high grade virgin polypropylene plastic.

Complies with ANSI Standard Z124.5 Section 5.1.2