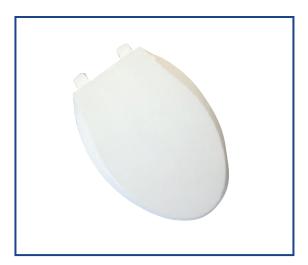

## Residential

Model 271 - For ANSI Standard Elongated Toilets Style: Closed Front with Cover Material: Polypropylene Plastic Hinge: Height of seat: Ring Thickness: Ring Thickness with Bumpers:

**PRODUCT SPECIFICATIONS** 