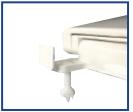

## Seat shall be PLUMBTECH™ MODEL - 271

- Slow close feature replaces the need for self-sustaining
- Injected molded durable polypropylene plastic with UV protection
- Four molded-in bumpers for stability
- Contractor quality matching adjustable hinge
- Corrosion proof POM nuts, bolts and washers
- Rubberized non-skid pads
- Top mount design for ease of installation and maintenance
- Stainless steel pintels for durability
- Accepts 304 stainless steel 200HPSS hardware
- Specify white -00, bone -01 or biscuit -02