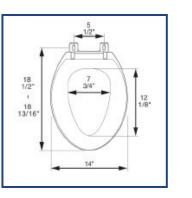

## Residential

Model 271 - For ANSI Standard Elongated Toilets Style: Closed Front with Cover Material: Polypropylene Plastic Hinge: Height of seat: Ring Thickness: Ring Thickness with Bumpers:

**PRODUCT SPECIFICATIONS** 