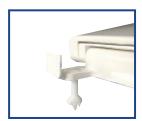

Corrosion proof, self aligning hardware

Factory-installed "living" hinge covers with stainless steel screws

## Seat shall be PLUMBTECH™ MODEL - 371

- Open front with cover
- Injection molded durable polypropylene plastic with UV protection
- Slow Close feature replaces the need for selfsustaining
- Four built-in bumpers for stability
- Molded in bumpers
- Contractor quality matching adjustable hinge
- Non-skid rubberized pads
- Corrosion proof POM nuts, bolts and washers
- Stainless steel pintels for durability
- Top mount design for ease of installation and maintenance
- Accepts 304 stainless steel 200HPSS mounting hardware
- Specify white -00