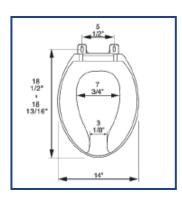

## **PRODUCT SPECIFICATIONS**

Residential

Model 371 - For ANSI Standard Elongated Toilets

Style: Closed Front with Cover Material: Polypropylene Plastic

Hinge:

Height of seat:

**Ring Thickness:** 

**Ring Thickness with Bumpers:** 