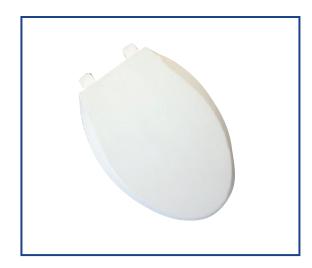

## Seat shall be PLUMBTECH™ MODEL - 371

- Open front with cover
- Injection molded durable polypropylene plastic with UV protection
- Slow Close feature replaces the need for selfsustaining
- Four built-in bumpers for stability
- Molded in bumpers
- Contractor quality matching adjustable hinge
- Non-skid rubberized pads
- Corrosion proof POM nuts, bolts and washers
- Stainless steel pintels for durability
- Top mount design for ease of installation and maintenance
- Accepts 304 stainless steel 200HPSS mounting hardware
- Specify white -00