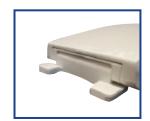

## Seat shall be PLUMBTECH™ MODEL - 371

- Open front with cover
- Injection molded durable polypropylene plastic with UV protection
- Slow Close feature replaces the need for selfsustaining
- Four built-in bumpers for stability
- Molded in bumpers
- Contractor quality matching adjustable hinge
- Non-skid rubberized pads
- Corrosion proof POM nuts, bolts and washers
- Stainless steel pintels for durability
- Top mount design for ease of installation and maintenance
- Accepts 304 stainless steel 200HPSS mounting hardware
- Specify white -00