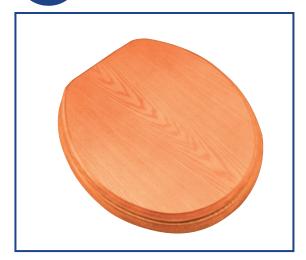

## RESIDENTIAL NATURAL WOOD

## Seat shall be BATHDÉCOR™ MODEL - 5B2R5-14BN

- Solid Maple construction with Natural finish
- Finger joined and glued construction
- Furniture grade finishing process
- Fully sealed with 1 mil of polyurethane
- Assembled with stainless steel screws
- Non-Corrosive self-aligning mounting hardware
- Slow close metal hinge with Brushed Nickel finish
- Color coordinated bumpers
- Free installation tool included
- Full cover contemporary design
- Specify -BN (Brushed Nickel) hinge

## **PRODUCT SPECIFICATIONS**

Residential

Model 5B2R5-14BN - For ANSI Standard Round Front Toilets

**Style: Closed Front with Cover** 

Material: Maple

Hinge: Metal Alloy with Metal Finish

Height of seat: 2 1/2" Ring Thickness: 3/4"