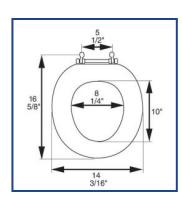

## **PRODUCT SPECIFICATIONS**

Residential

Model 5B2R5-14BN - For ANSI Standard Round Front Toilets

**Style: Closed Front with Cover** 

Material: Maple

Hinge: Metal Alloy with Metal Finish

Height of seat: 2 1/2" Ring Thickness: 3/4"

Ring Thickness with Bumpers: 1 1/4"

BATHDÉCOR™ natural wood seats utilize the finest paint to seal, beautify

and enhance the durability.