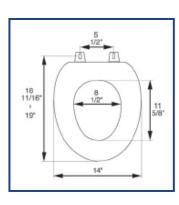

## PRODUCT SPECIFICATIONS

Residential

Model 5B3E3-15 - For ANSI Standard Elongated Toilets

Style: Closed Front with Cover Material: American Red Oak

Hinge: Metal Alloy with Metal Finish

Height of seat: 2 1/4" Ring Thickness: 3/4"

Ring Thickness with Bumpers: 1 1/4"

BATHDÉCOR™ natural wood seats utilize the finest paint to seal, beautify

and enhance the durability.