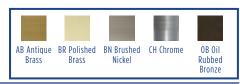

## Seat shall be BATHDÉCOR™ MODEL - 5B3E3-15

- Solid American Red Oak construction with American Cherry finish
- Finger joined and glued construction
- Furniture grade finishing process
- High gloss finish fully sealed with 1 mil of polyurethane
- Color coordinated bumpers
- Assembled with stainless steel screws
- Non-Corrosive self-aligning mounting hardware
- Traditional design
- Specify hinge finish -AB (Antique Brass), -BN (Brushed Nickel), -BR (Polished Brass), -CH (Chrome), or -OB (Oil Rubbed Bronze)
- Free installation tool included

Hinge Finishes