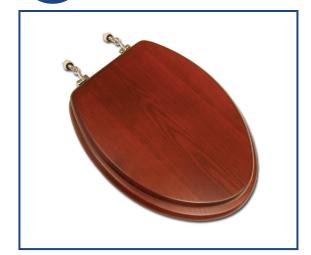

## Seat shall be BATHDÉCOR™ MODEL - 5B3E3-15

- Solid American Red Oak construction with American Cherry finish
- Finger joined and glued construction
- Furniture grade finishing process
- High gloss finish fully sealed with 1 mil of polyurethane
- Color coordinated bumpers
- Assembled with stainless steel screws
- Non-Corrosive self-aligning mounting hardware
- Traditional design
- Specify hinge finish -AB (Antique Brass), -BN (Brushed Nickel), -BR (Polished Brass), -CH (Chrome), or -OB (Oil Rubbed Bronze)
- Free installation tool included

## PRODUCT SPECIFICATIONS

Residential

Model 5B3E3-15 - For ANSI Standard Elongated Toilets

Style: Closed Front with Cover Material: American Red Oak

Hinge: Metal Alloy with Metal Finish

Height of seat: 2 1/4" Ring Thickness: 3/4"