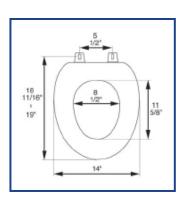

## PRODUCT SPECIFICATIONS

Residential

Model 5B3E3-17 - For ANSI Standard Elongated Toilets

Style: Closed Front with Cover Material: American Red Oak

Hinge: Metal Alloy with Metal Finish

Height of seat: 2 1/2" Ring Thickness: 3/4"

Ring Thickness with Bumpers: 1 1/4"

BATHDÉCOR™ natural wood seats utilize the finest paint to seal, beautify

and enhance the durability.