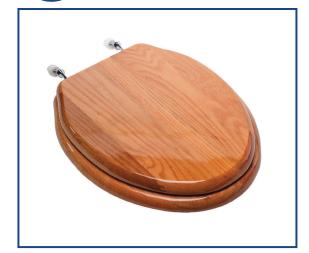

## RESIDENTIAL NATURAL WOOD

## Seat shall be BATHDÉCOR™ MODEL - 5B3E3-17

- Solid American Red Oak construction with Natural finish
- Finger joined and glued construction
- Furniture grade finishing process
- High gloss finish fully sealed with 1 mil of polyurethane
- Color coordinated bumpers
- Assembled with stainless steel screws
- Non-Corrosive self-aligning mounting hardware
- Traditional design
- Specify hinge finish -AB (Antique Brass), -BN (Brushed Nickel), -BR (Polished Brass), -CH (Chrome), or -OB (Oil Rubbed Bronze)
- Free installation tool included

## PRODUCT SPECIFICATIONS

Residential

Model 5B3E3-17 - For ANSI Standard Elongated Toilets

Style: Closed Front with Cover Material: American Red Oak

Hinge: Metal Alloy with Metal Finish

Height of seat: 2 1/2" Ring Thickness: 3/4"