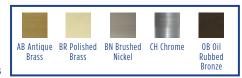

## Seat shall be BATHDÉCOR™ MODEL - 5B3E3-17

- Solid American Red Oak construction with Natural finish
- Finger joined and glued construction
- Furniture grade finishing process
- High gloss finish fully sealed with 1 mil of polyurethane
- Color coordinated bumpers
- Assembled with stainless steel screws
- Non-Corrosive self-aligning mounting hardware
- Traditional design
- Specify hinge finish -AB (Antique Brass), -BN (Brushed Nickel), -BR (Polished Brass), -CH (Chrome), or -OB (Oil Rubbed Bronze)
- Free installation tool included

Hinge Finishes