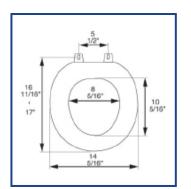

## PRODUCT SPECIFICATIONS

Residential

Model 5C3R1-17CH - For ANSI Standard Round Front Toilets Style: Closed Front with Cover Material: MDF Wood and Laminated Oak Hinge: Extra Heavy Duty Plastic Hinge with Metal Finished Cap Height of seat: 2 1/4" Ring Thickness: 7/8" Ring Thickness with Bumpers: 1 1/8" BATHDÉCOR™ natural wood seats utilize the finest paint to seal, beautify and enhance the durability.