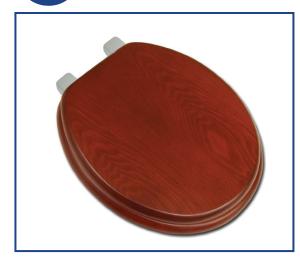

### Seat shall be BATHDÉCOR™ MODEL - 5C3R1-15

- American Red Cherry finish
- Top mount adjustable Release 'N' Clean™ hinge with metal finish on cap
- Solid wood construction with laminated natural wood
- Closed front design
- Non-Corrosive self-aligning mounting hardware
- Wood is sealed with two coats of industrial grade furniture lacquer
- Available in chrome finish hinge
- Specify -CH (Chrome Finish) hinge